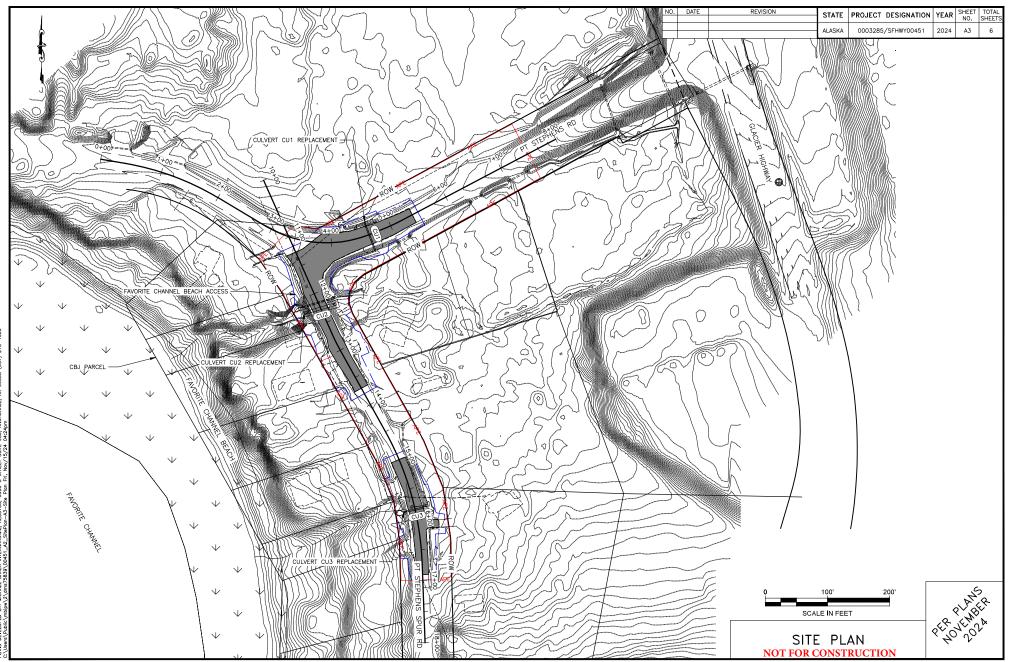

### **PROJECT AREA**

DATE: NOV. 2024 SHEET 3 OF 3

PLANS DEVELOPED BY: MICHAEL BAKER INTERNATIONAL, AECC103, 3900 C STREET SUITE 900, ANCHORAGE, AK C:\Users\Public\mbjpw\2\dras75839\00451\_A2\_StapTon=A3-Site Plan Fri, Nov/15/24 04:24pm