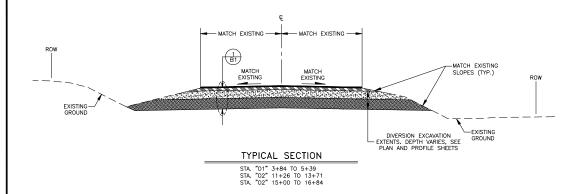

1 ROADWAY SECTION
B1 NOT TO SCALE

#### HALF WIDTH DIVERSION TYPICAL SECTION

TYPICAL SECTION

NOT FOR CONSTRUCTION