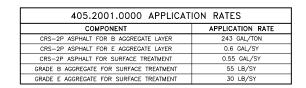

ON & PUBLIC FACILITIES
SOUTHCOAST REGION
6860 GLACIER HWY, JUNEAU, AK 99811

## **JUNEAU AREA MAP**

DATE: NOV. 2024 SHEET 2 OF 3



### PROJECT PURPOSE

Replace culverts on Pt. Stephens Road and Pt. Stephens Spur Road



# JNU PT STEPHENS CULVERT

PROJECT NO. 0003285/SFHWY00451

AT TEE HARBOR, ALASKA

LOCATED IN TOWNSHIP 40S, RANGE 64E, SECTION 13
USGS QUAD MAP JUNEAU B-3,
7.5 MINUTE SERIES

### STATE OF ALASKA

DEPARTMENT OF TRANSPORTATION & PUBLIC FACILITIES SOUTHCOAST REGION 6860 GLACIER HWY, JUNEAU, AK 99811

### **PROJECT AREA**

DATE: NOV. 2024 SHEET 3 OF 3



PLANS DEVELOPED BY: MICHAEL BAKER INTERNATIONAL, AECC103, 3900 C STREET SUITE 900, ANCHORAGE, AK C:\Users\Public\mbjpw\2\dras75839\00451\_A2\_StapTon=A3-Site Plan Fri, Nov/15/24 04:24pm





1 ROADWAY SECTION
B1 NOT TO SCALE





#### HALF WIDTH DIVERSION TYPICAL SECTION

TYPICAL SECTION

NOT FOR CONSTRUCTION