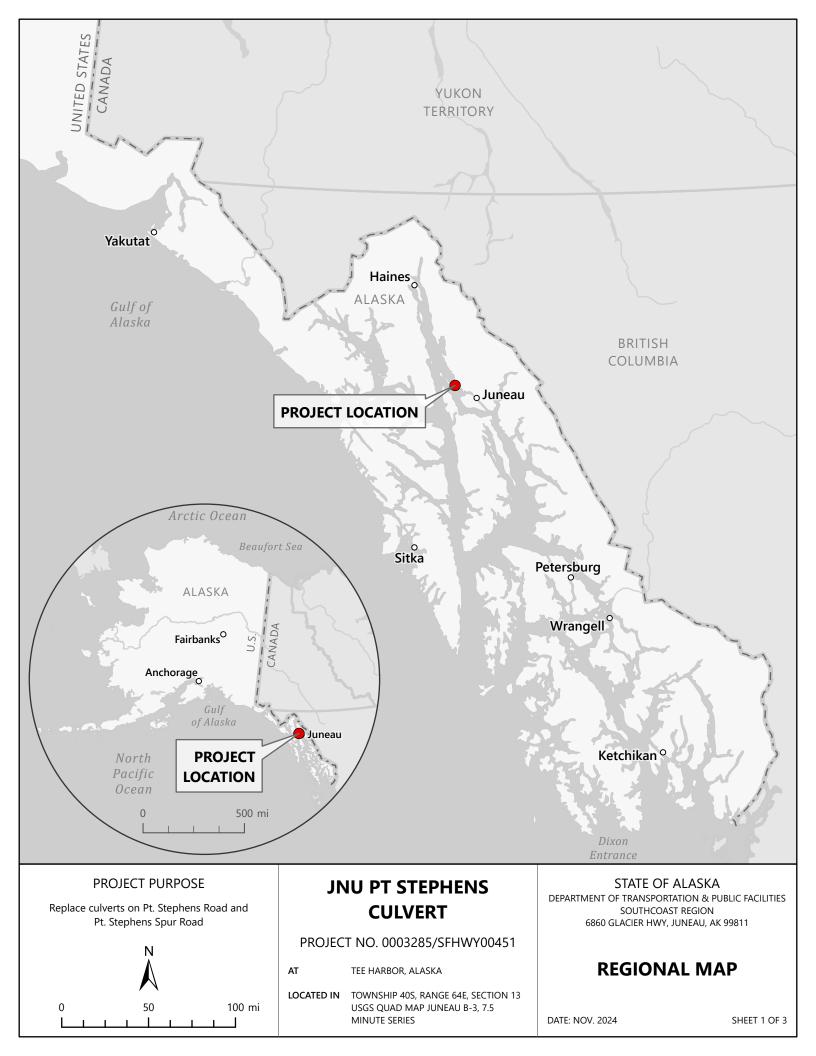

Replace culverts on Pt. Stephens Road and Pt. Stephens Spur Road

## JNU PT STEPHENS CULVERT

PROJECT NO. 0003285/SFHWY00451

AT TEE HARBOR, ALASKA

LOCATED IN TOWNSHIP 40S, RANGE 64E, SECTION 13 USGS QUAD MAP JUNEAU B-3.

7.5 MINUTE SERIES

DEPARTMENT OF TRANSPORTATION & PUBLIC FACILITIES
SOUTHCOAST REGION
6860 GLACIER HWY, JUNEAU, AK 99811

### PROJECT PURPOSE

Replace culverts on Pt. Stephens Road and Pt. Stephens Spur Road

# JNU PT STEPHENS CULVERT

PROJECT NO. 0003285/SFHWY00451

AT TEE HARBOR, ALASKA

LOCATED IN TOWNSHIP 40S, RANGE 64E, SECTION 13
USGS QUAD MAP JUNEAU B-3,
7.5 MINUTE SERIES