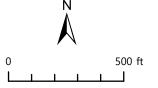

Replace culverts on Pt. Stephens Road and Pt. Stephens Spur Road

### PROJECT PURPOSE

Replace culverts on Pt. Stephens Road and Pt. Stephens Spur Road

### **PROJECT AREA**

DATE: NOV. 2024 SHEET 3 OF 3

PLANS DEVELOPED BY: MICHAEL BAKER INTERNATIONAL, AECC103, 3900 C STREET SUITE 900, ANCHORAGE, AK C:\Users\Public\mbjpw\2\dras75839\00451\_A2\_StapTon=A3-Site Plan Fri, Nov/15/24 04:24pm