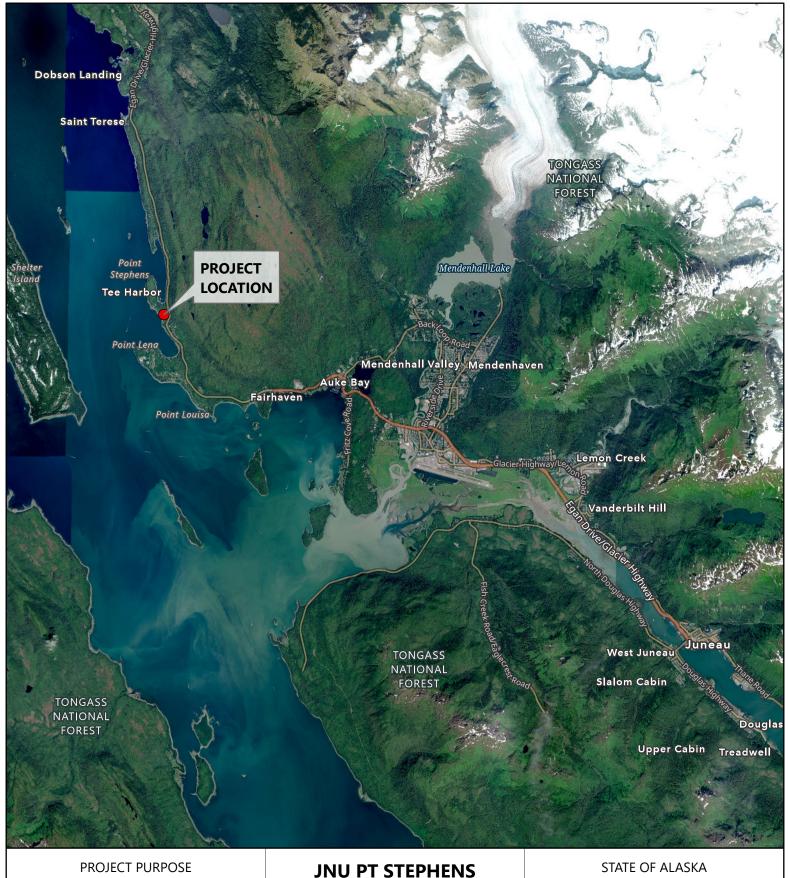

Replace culverts on Pt. Stephens Road and Pt. Stephens Spur Road



## JNU PT STEPHENS CULVERT

PROJECT NO. 0003285/SFHWY00451

AT TEE HARBOR, ALASKA

LOCATED IN TOWNSHIP 40S, RANGE 64E, SECTION 13 USGS QUAD MAP JUNEAU B-3.

7.5 MINUTE SERIES

DEPARTMENT OF TRANSPORTATION & PUBLIC FACILITIES
SOUTHCOAST REGION
6860 GLACIER HWY, JUNEAU, AK 99811

## **JUNEAU AREA MAP**

DATE: NOV. 2024 SHEET 2 OF 3



### PROJECT PURPOSE

Replace culverts on Pt. Stephens Road and Pt. Stephens Spur Road



# JNU PT STEPHENS CULVERT

PROJECT NO. 0003285/SFHWY00451

AT TEE HARBOR, ALASKA

LOCATED IN TOWNSHIP 40S, RANGE 64E, SECTION 13
USGS QUAD MAP JUNEAU B-3,
7.5 MINUTE SERIES

### STATE OF ALASKA

DEPARTMENT OF TRANSPORTATION & PUBLIC FACILITIES SOUTHCOAST REGION 6860 GLACIER HWY, JUNEAU, AK 99811

### **PR